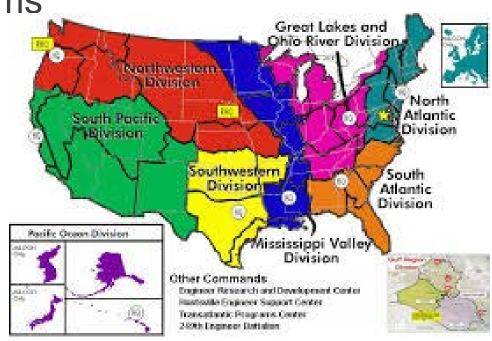

### STU'S ROLE

Operations of Corps owned infrastructure – 46 dams, 211 recreation areas

Oversight of 62 USBR Section 7 dams

- Oversight of 2300 miles of levees
- 27 Federal ports and harbors
- ~ 8300 CWA permit actions
- ~ 500 408 permit actions
- \$225M annual budget
- 650 FTE
- Leading team to revamp \$3B O&M budget development