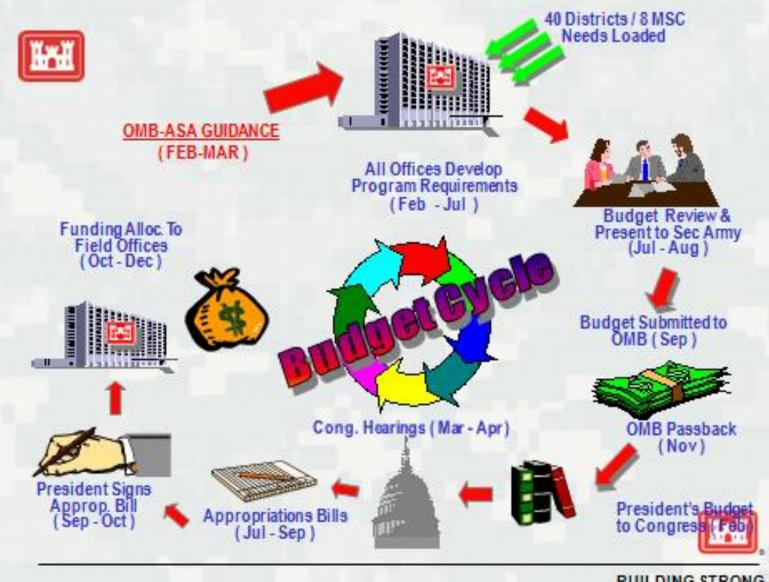

rly 80 million tons of grain move by barge annually.
- One barge can carry as much freight as 15 rail cars or 60 trucks, and reduce traffic congestion and air pollution.
- Average age of our navigation locks is over 60 years.
- In fiscal year 1993, our locks were unavailable 2.5% of time; that number rose to 8% in fiscal year 2011.
- Federal funding has remained flat in nominal terms and declined in real terms.



# U.S. Ports and Inland Waterways: Vital to our National Economy



### **USACE** Navigation Assets

#### **COASTAL NAVIGATION**

1,067 Navigation projects19 Lock chambers13,000 Miles of channels929 Navigation structures844 Bridges

#### INLAND NAVIGATION

27 Inland River Systems 207 Lock chambers @ 171 lock sites 12,000 Miles of inland river channels





#### **Budget Cycle**



BUILDING STRONG.

#### National Priorities for Budgeting

- A. Provide for National Defense
- B. Reduce the Deficit
- C. Create Jobs and Restore the Economy
- D. Improve Resiliency and Safety of Communities and Infrastructure
- E. Restore and Protect the Environment
- F. Maintain Global Competitiveness
- G. Increase Energy Independence and Renewable Energy
- H. Improve Quality of Life
- I. Support Research and Innovation that leads to American Jobs and Industries
- Navigation has a key role in all of these!

#### FY 16 Budget

- Budget is performance based.
- Focuses on highest performing projects and programs with high economic, environmental, and public safety returns to the nation.
- Emphasizes operation and maintenance of infrastructure to address critical infrastructure needs and pr