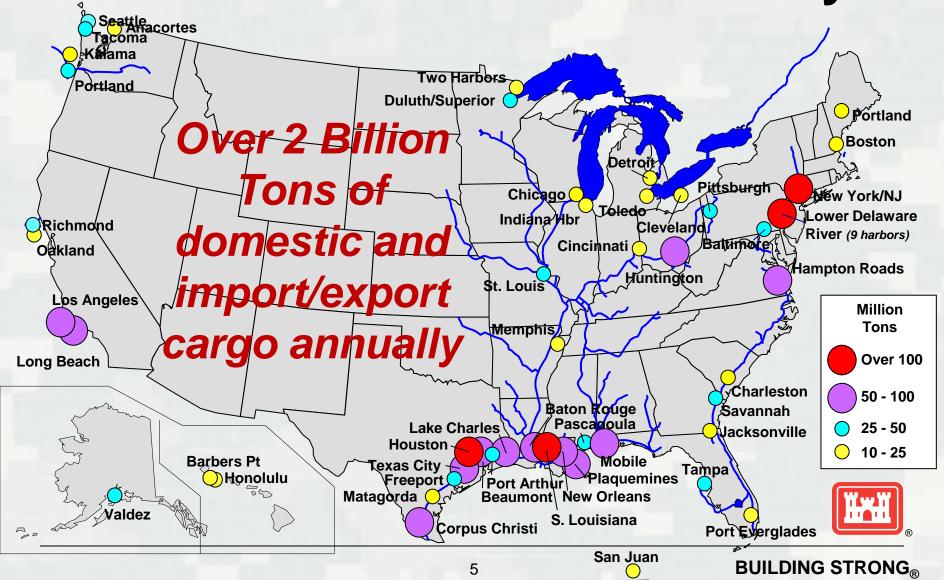

#### **Navigation Facts**

- 99.6% of U.S. overseas trade volume moves through coastal channels maintained by USACE
- The U.S. marine transportation industry supports ~ \$2 trillion in commerce and creates employment for millions of people.
- More than 60% of farm exports move on inland waterways to downstream ports. Nearly 80 million tons of grain move by barge annually.
- One barge can carry as much freight as 15 rail cars or 60 trucks, and reduce traffic congestion and air pollution.
- Average age of our navigation locks is over 60 years.
- In fiscal year 1993, our locks were unavailable 2.5% of time; that number rose to 8% in fiscal year 2011.
- Federal funding has remained flat in nominal terms and declined in real terms.

### **USACE** Navigation Assets

#### **COASTAL NAVIGATION**

1,067 Navigation projects19 Lock chambers13,000 Miles of channels929 Navigation structures844 Bridges

#### INLAND NAVIGATION

27 Inland River Systems 207 Lock chambers @ 171 lock sites 12,000 Miles of inland river channels