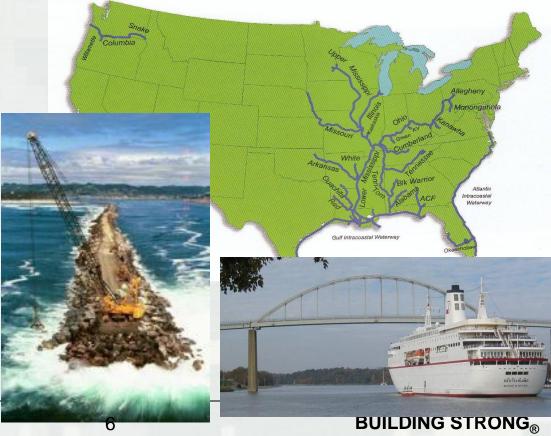

#### **COASTAL NAVIGATION**

1,067 Navigation projects19 Lock chambers13,000 Miles of channels929 Navigation structures844 Bridges

#### INLAND NAVIGATION

27 Inland River Systems 207 Lock chambers @ 171 lock sites 12,000 Miles of inland river channels