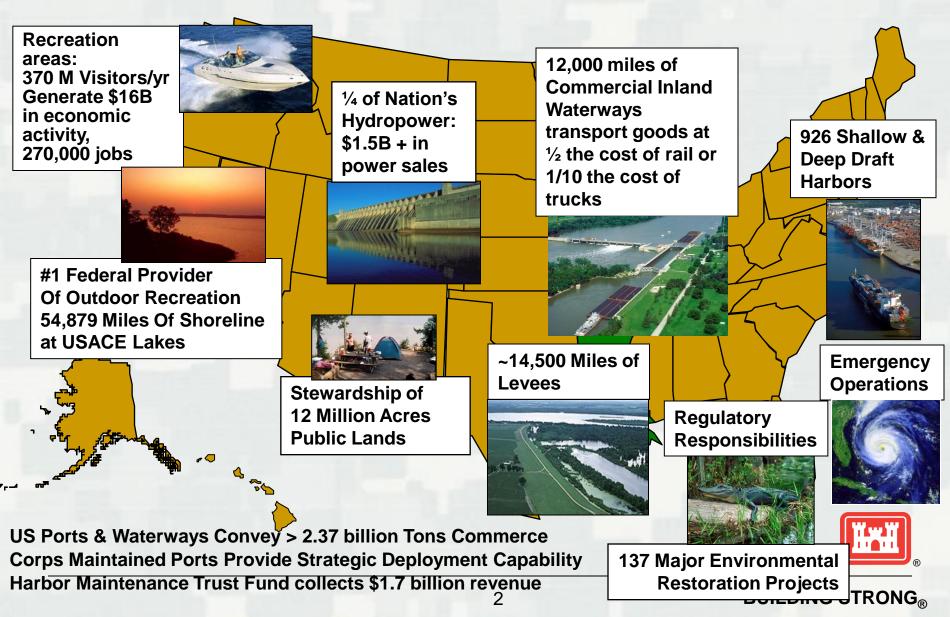

#### Corps Civil Works Value to the Nation

#### **Navigation Facts**

- 99.6% of U.S. overseas trade volume moves through coastal channels maintained by USACE
- The U.S. marine transportation industry supports ~ \$2 trillion in commerce and creates employment for millions of people.
- More than 60% of farm exports move on inland waterways to downstream ports. Nearly 80 million tons of grain move by barge annually.
- One barge can carry as much freight as 15 rail cars or 60 trucks, and reduce traffic congestion and air pollution.
- Average age of our navigation locks is over 60 years.
- In fiscal year 1993, our locks were unavailable 2.5% of time; that number rose to 8% in fiscal year 2011.
- Federal funding has remained flat in nominal terms and declined in real terms.

### **USACE** Navigation Assets

#### **COASTAL NAVIGATION**

1,067 Navigation projects19 Lock chambers13,000 Miles of channels929 Navigation structures844 Bridges

#### INLAND NAVIGATION

27 Inland River Systems 207 Lock chambers @ 171 lock sites 12,000 Miles of inland river channels