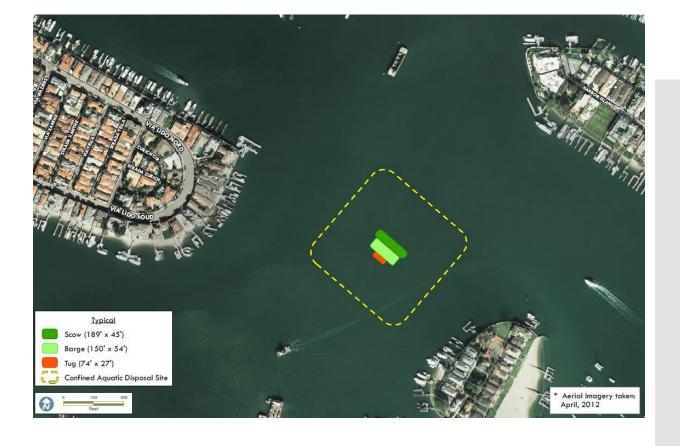

#### **CAD Location**

Single, Centralized Location

- Equal proximity to unsuitable material (reduces transit time, disruption and cost)
- Deeper water = maximizes scow capacity
  - Reduces timeline, cost and emissions
- Not a known eelgrass area
- Area already required to be dredged