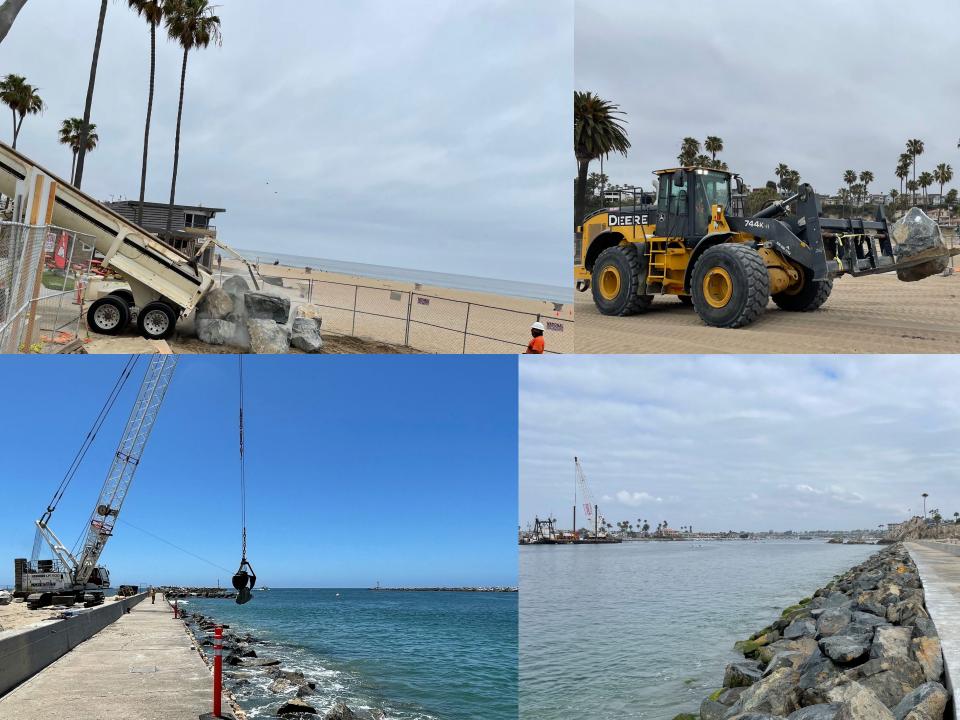

## Lower Newport Harbor:

OF THEWPORT BRACH
CAUFFORNIA

**Dredging &** 

# Confined Aquatic Disposal (CAD)

Chris Miller
Public Works Manager
City of Newport Beach

CMANC San Pedro May 19, 2022

## 2021-22 Dredge









2011-12 Dredging solution:

Disposal at POLB

# 2011-12 Port of Long Beach Disposal Rhine Channel & Lower Bay



#### **CAD Location**

Single, Centralized Location



- Equal proximity to unsuitable material (reduces transit time, disruption and cost)
- Deeper water = maximizes scow capacity
  - Reduces timeline, cost and emissions
- Not a known eelgrass area
- Area already required to be dredged



**Excavation Responsibilities** 



**Fill Responsibilities** 

## **Question and Comments?**



Chris Miller <a href="mailto:cmiller@newportbeachca.gov">cmiller@newportbeachca.gov</a> (949) 644-3043

www.newportbeachca.gov/harbordredging