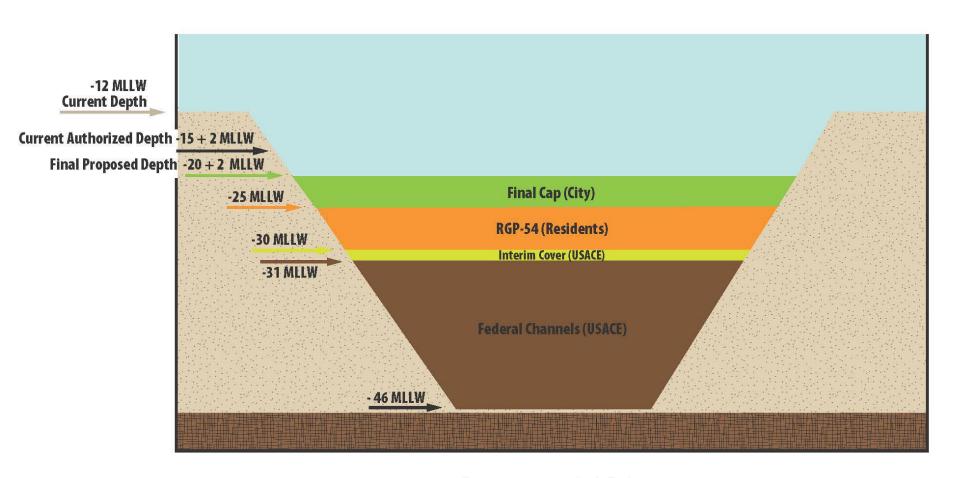

## Lower Newport Harbor:

OF THEWPORT BRACH
CAUFFORNIA

**Dredging &** 

# Confined Aquatic Disposal (CAD)

Chris Miller
Public Works Manager
City of Newport Beach

CMANC San Pedro May 19, 2022

## 2021-22 Dredge









2011-12 Dredging solution:

Disposal at POLB

# 2011-12 Port of Long Beach Disposal Rhine Channel & Lower Bay



#### **CAD Location**

Single, Centralized Location



- Equal proximity to unsuitable material (reduces transit time, disruption and cost)
- Deeper water = maximizes scow capacity
  - Reduces timeline, cost and emissions
- Not a known eelgrass area
- Area already required to be dredged



**Excavation Responsibilities** 



**Fill Responsibilities** 

## **Question and Comments?**



Chris Miller <a href="mailto:cmiller@newportbeachca.gov">cmiller@newportbeachca.gov</a> (949) 644-3043

www.newportbeachca.gov/harbordredging