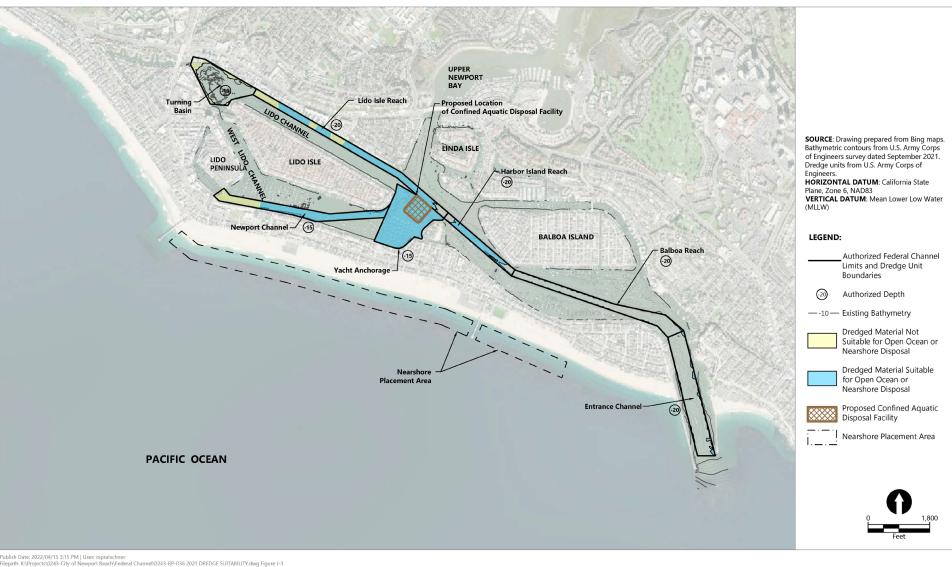

#### **CAD Location**

Single, Centralized Location

- Equal proximity to unsuitable material (reduces transit time, disruption and cost)
- Deeper water = maximizes scow capacity
  - Reduces timeline, cost and emissions
- Not a known eelgrass area
- Area already required to be dredged