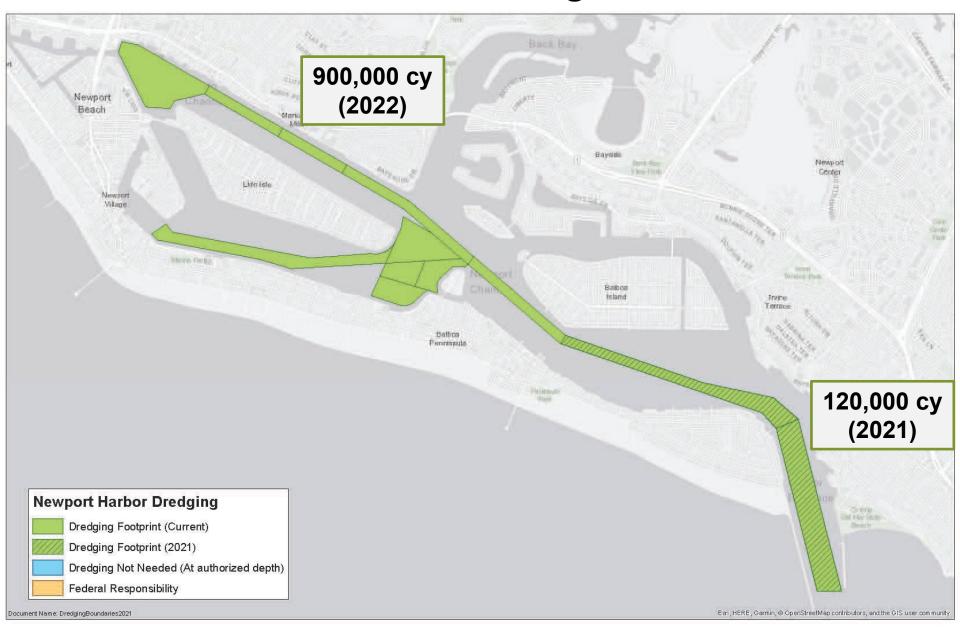

## Lower Newport Harbor:

OF THEWPORT BRACH
CAUFFORNIA

**Dredging &** 

# Confined Aquatic Disposal (CAD)

Chris Miller
Public Works Manager
City of Newport Beach

CMANC San Pedro May 19, 2022

## 2021-22 Dredge









2011-12 Dredging solution:

Disposal at POLB

# 2011-12 Port of Long Beach Disposal Rhine Channel & Lower Bay



#### **CAD Location**

Single, Centralized Location



- Equal proximity to unsuitable material (reduces transit time, disruption and cost)
- Deeper water = maximizes scow capacity
  - Reduces timeline, cost and emissions
- Not a known eelgrass area
- Area already required to be dredged



**Excavation Responsibilities** 



**Fill Responsibilities** 

## **Question and Comments?**



Chris Miller <a href="mailto:cmiller@newportbeachca.gov">cmiller@newportbeachca.gov</a> (949) 644-3043

www.newportbeachca.gov/harbordredging