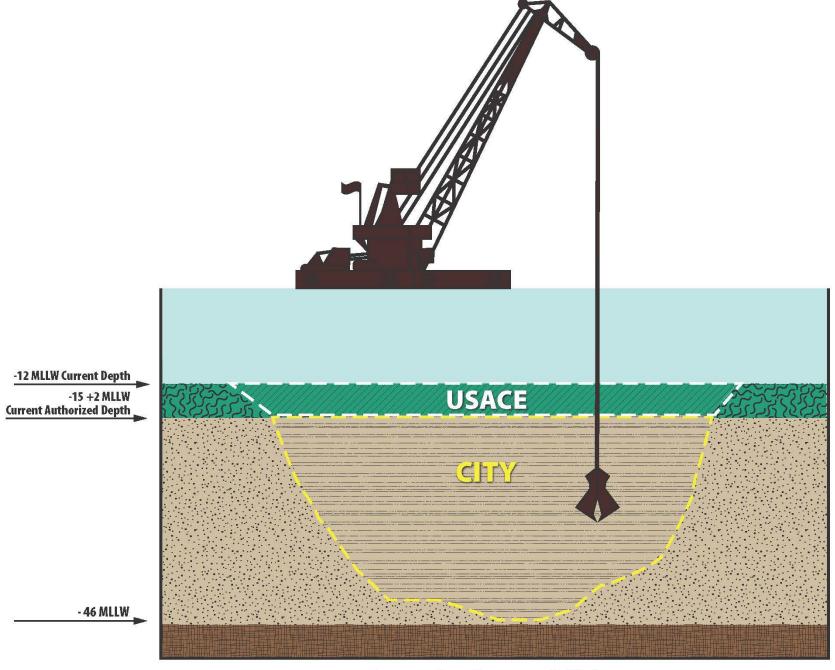

## Lower Newport Harbor:

OF THEWPORT BRACH
CAUFFORNIA

**Dredging &** 

# Confined Aquatic Disposal (CAD)

Chris Miller
Public Works Manager
City of Newport Beach

CMANC San Pedro May 19, 2022

## 2021-22 Dredge









2011-12 Dredging solution:

Disposal at POLB

# 2011-12 Port of Long Beach Disposal Rhine Channel & Lower Bay



#### **CAD Location**

Single, Centralized Location



- Equal proximity to unsuitable material (reduces transit time, disruption and cost)
- Deeper water = maximizes scow capacity
  - Reduces timeline, cost and emissions
- Not a known eelgrass area
- Area already required to be dredged



**Excavation Responsibilities** 



**Fill Responsibilities** 

## **Question and Comments?**



Chris Miller <a href="mailto:cmiller@newportbeachca.gov">cmiller@newportbeachca.gov</a> (949) 644-3043

www.newportbeachca.gov/harbordredging