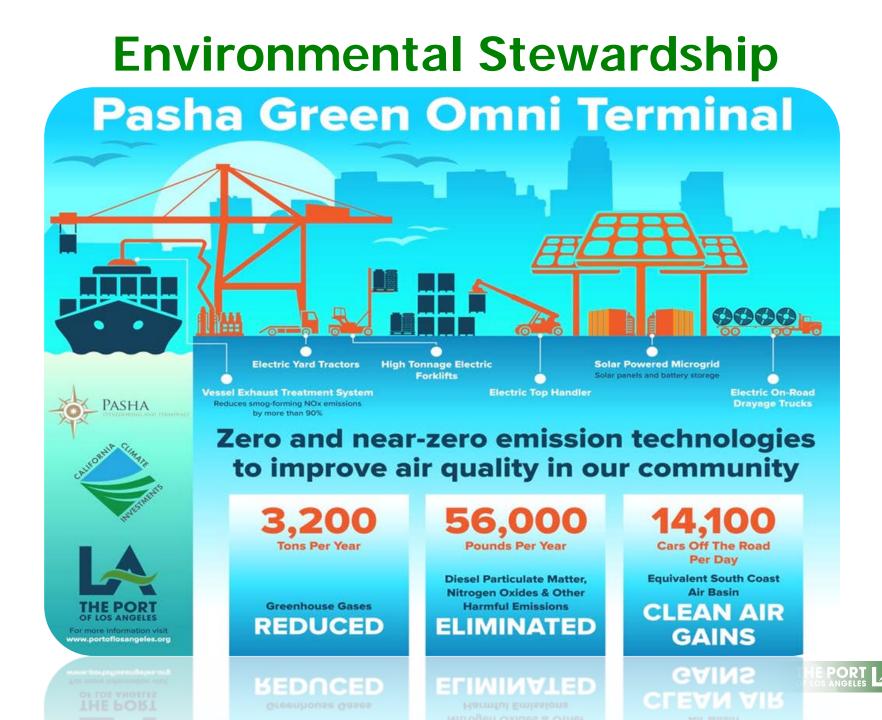

#### POLA's Green Omni Terminal Demonstration Project

Demonstrate 4 battery-electric yard tractors, 2 battery-electric on-road trucks, 2 electric forklifts, 1 electric top handler, solar rooftop array with battery storage and microgrid controls, and land-based vessel emission capture system