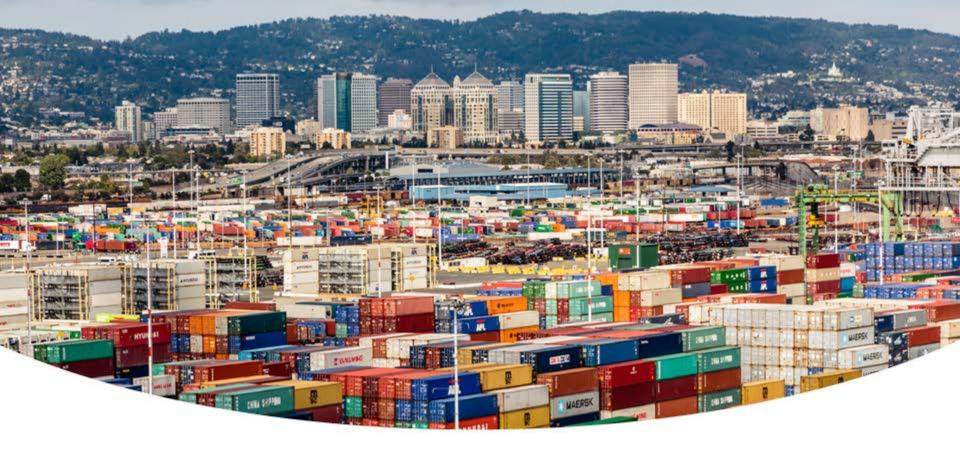

# Port of Oakland by the Numbers

- 4 marine terminals in operation
- 3 terminal operators SSA, Everport & TraPac
- 33 Cranes of which 23 are Port-owned
- 2.42 million TEU handled in 2017
- 20 ocean carriers with service to/from Oakland
- 1,600 vessel calls in 2017