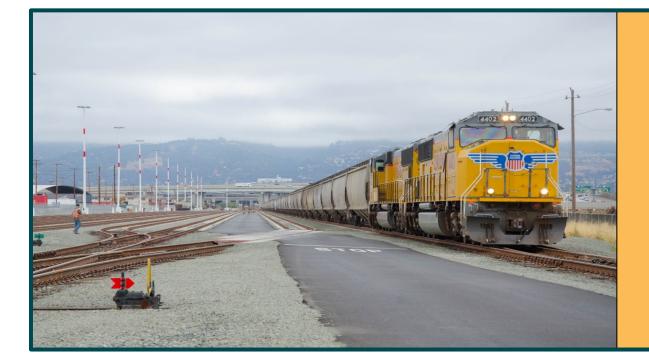

#### New Rail Infrastructure: Manifest & Support Tracks

- \$100 million investment, including over \$80m in public funds
- Fully complete early 2017
- 5 manifest yard tracks, 8 support yard tracks
- 39,000 linear ft of track
- Capacity for up to 4 trains/day of 200 cars each

First UPRR train of 109 hopper cars arrived in July 2016 with grain from ADM/US Midwest for transload into 40' containers for export to Far East.