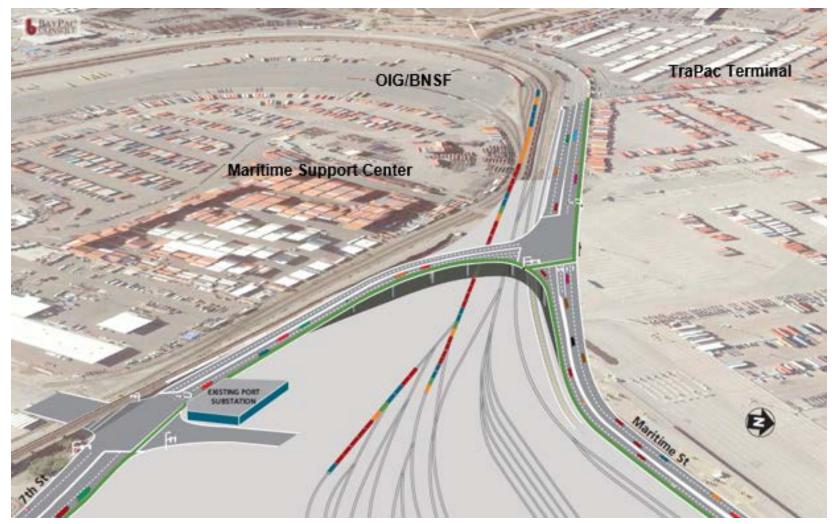

#### **7th Street Grade Separation**

Rendering of 7<sup>th</sup> Street Grade Separation – Port of Oakland