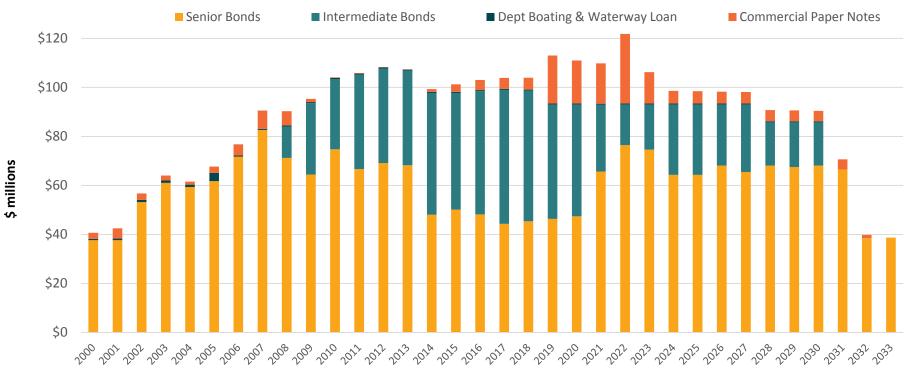

#### California Marine Affairs & Navigation Conference

**September 13, 2018** 



SEAPORT

# Port of Oakland by the Numbers

- 4 marine terminals in operation
- 3 terminal operators SSA, Everport & TraPac
- 33 Cranes of which 23 are Port-owned
- 2.42 million TEU handled in 2017
- 20 ocean carriers with service to/from Oakland
- 1,600 vessel calls in 2017



## **Volume & Revenue Trends**



PORT OF OAKLAND SEAPORT

#### Notes: For TEU and Revenue figures, B = Budget, F = Forecast, and all other numbers are

Actual

Revenue excludes utility sales Fiscal Year is July 1 – June 30

# **Debt Service**



**Fiscal Year** 



### **Investing in the Port's Future**

- \$100 million in Rail Manifest & Support Tracks
- \$50 million in Oakland International Container Terminal (\$14 million towards cranes)
- \$60 million in Trapac Terminal
- \$28 million in Ben E. Nutter Terminal
- \$250 million in Grade Separation, Intelligent Transportation System & Traffic Circulation Improvements
- \$90 million in Cool Port

PORT OF OAKLAND

- \$52 million in Seaport Logistics Complex
- \$4 million in grain transload facilities
- \$18 million in truck fueling/support facilities



https://youtu.be/VmndYbqCjoA

#### New Rail Infrastructure: Manifest & Support Tracks

- \$100 million investment, including over \$80m in public funds
- Fully complete early 2017
- 5 manifest yard tracks, 8 support yard tracks
-