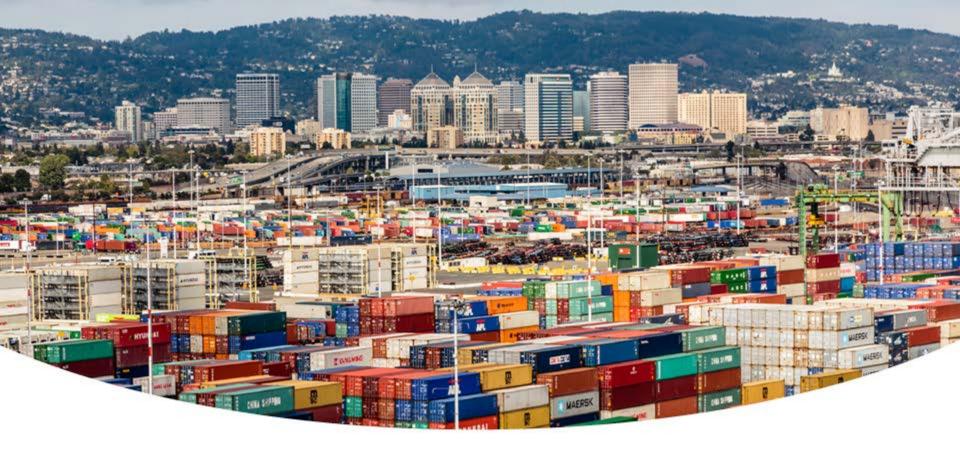

# Port of Oakland by the Numbers

- 4 marine terminals in operation
- 3 terminal operators SSA, Everport & TraPac
- 33 Cranes of which 23 are Port-owned
- 2.42 million TEU handled in 2017
- 20 ocean carriers with service to/from Oakland
- 1,600 vessel calls in 2017