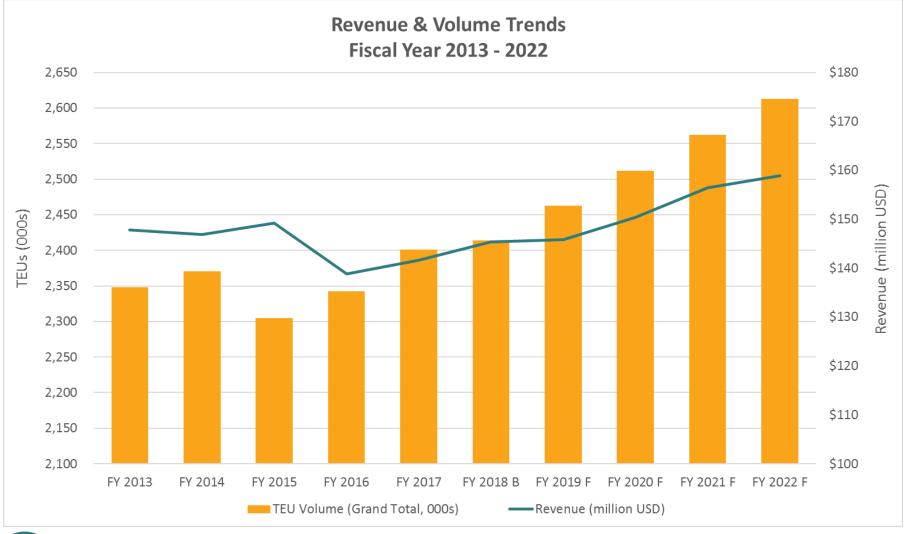

## **Volume & Revenue Trends**

PORT OF OAKLAND SEAPORT

#### Notes: For TEU and Revenue figures, B = Budget, F = Forecast, and all other numbers are

Actual

Revenue excludes utility sales Fiscal Year is July 1 – June 30